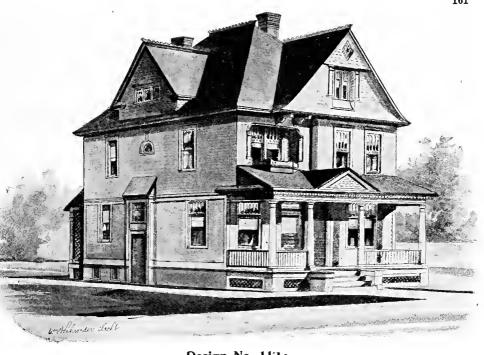

Design No. 2003

First Floor Plan

Second Floor Plan

#### Size: Width, 19 feet 10 inches; length, 38 feet, exclusive of porches

Blue prints consist of basement plan; first and second floor plans; front, two side elevations; wall sections and all necessary interior details. Specifications consist of about twenty pages of typewritten matter.

Full and complete working plans and specifications of this house will be furnished for \$5.00. Cost of this house is from about \$2,550,00 to about \$2,800.00, according to the locality in which it is built.

#### PRICE

of Blue Prints, together with a complete set of typewritten specifications is

ONLY

\$5.00

We mail Plans and Specifications the same day order is received.

tions is

Design No. 2034

First Floor Plan